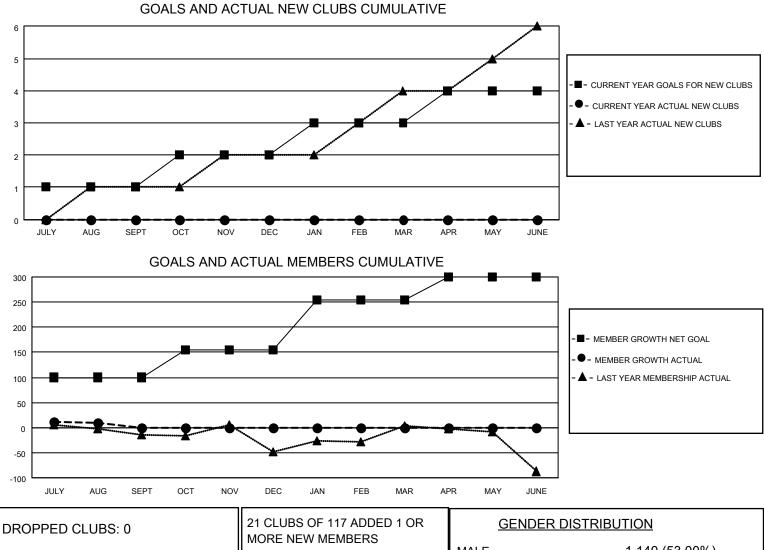

## LOCATION LEBANON

District 351

Results as of: 8/31/2022

| Clubs                 |               |           |               | Members               |                        |                         |                                                    |
|-----------------------|---------------|-----------|---------------|-----------------------|------------------------|-------------------------|----------------------------------------------------|
| RESULTS FOR 2022-2023 |               |           |               | RESULTS FOR 2022-2023 |                        |                         |                                                    |
| QUARTER               | NEW CLUB GOAL | NEW CLUBS | DROPPED CLUBS | QUARTER               | BER GROWTH NET<br>GOAL | MEMBER GROWTH<br>ACTUAL | DROPPED<br>MEMBERS ACTUAL<br>(including transfers) |
| JULY/AUG/SEPT         | 1             | 0         | 0             | JULY/AUG/SEPT         | 100                    | 72                      | 56                                                 |
| OCT/NOV/DEC           | 1             | 0         | 0             | OCT/NOV/DEC           | 55                     | 0                       | 0                                                  |
| JAN/FEB/MAR           | 1             | 0         | 0             | JAN/FEB/MAR           | 100                    | 0                       | 0                                                  |
| APR/MAY/JUNE          | 1             | 0         | 0             | APR/MAY/JUNE          | 45                     | 0                       | 0                                                  |

| DROPPED CLUBS: 0 |    | MORE NEW MEMBERS          | GENDER DISTRIBUTION       |                |  |
|------------------|----|---------------------------|---------------------------|----------------|--|
|                  |    |                           | MALE                      | 1,140 (53.00%) |  |
|                  |    |                           | FEMALE                    | 1,011 (47.00%) |  |
| DROPPED MEMBERS  |    |                           | NON BINARY                | 0 (0.00%)      |  |
|                  |    |                           | PREFER NOT TO ANSWER      | 0 (0.00%)      |  |
| DECEASED         | 0  |                           |                           |                |  |
| CLUB CANCELLED   | 0  | CLICK HERE FOR CUMULATIVE | TOTAL FAMILY UNIT MEMBERS | 982            |  |
| OTHER            | 56 | MEMBERSHIP DATA           |                           |                |  |
| TOTAL            | 56 |                           | FAMILY MEMBERS PAYING HA  | LF DUES 636    |  |
|                  |    |                           |                           |                |  |
|                  |    |                           |                           |                |  |